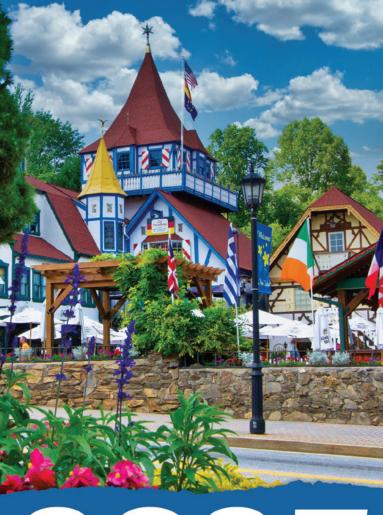

### HOW DID HELEN BECOME WHAT IT IS TODAY?

Helen, nestled in the Blue Ridge Mountains on the Chattahoochee River, is a re-creation of an alpine village complete with cobblestone alleys and old-world towers. This Northeast Georgia village has a rich history linked to the Cherokee Indians and the Mississippian mound builders as well as early settlers who arrived in the early 1900s to mine for gold and cut virgin timber for

Now celebrating its 55th year as a mountain community with a touch of Bavaria, Helen's evolution into an alpine village began in 1968 when a group of local businessmen met to discuss ways to revitalize their town. They approached a nearby artist friend who had been

a thriving lumber industry.

stationed in Germany. He sketched the buildings, added gingerbread trim, details and colors to the buildings, giving an Alpine look to the

entire town. In January 1969, business owners and local carpenters began turning ideas into reality and all downtown stores were renovated. Facades of buildings were painted with scenes of Bavaria and North Georgia, mirroring

### WELCOME TO HELEN!

the migration of early settlers. In 2002 alone, \$1.2 million was spent on improvements in the downtown area.

Helen has accomplished much; it has created a new town and industry, providing jobs for more people and boosting the economy of the entire area. Helen also commemorates its historic past when the early settlers came to this remote area. A village with mountain heritage and a touch of Bavaria, Helen has created a unique experience for its visitor.