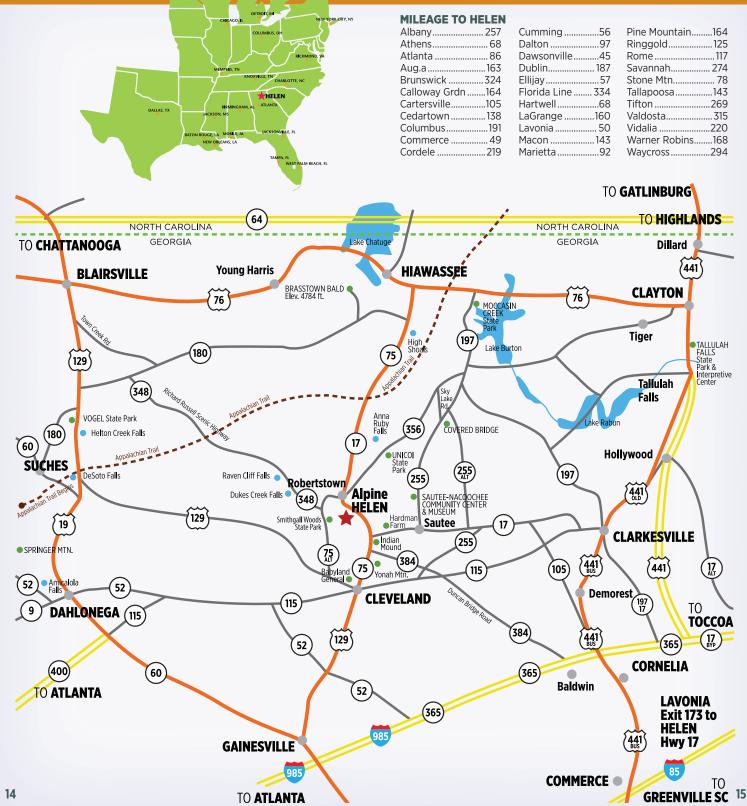

the Chattahoochee River in Helen, GA

May BAVARIANFEST at the Festhalle May 24 (6 pm -11 pm) Active military, retired & veterans receive free admission.

> All dates & times may be subject to change, please visit website

September - October OKTOBERFEST at the Festhalle September 4 - 7 September 11 - 14 September 18 - 21 Sept. 25 - Oct. 26 DAILY

OKTOBERFEST PARADE September 6th at Noon

November & December LIGHTING OF THE VILLAGE Nov. 28 at 6 pm

18th ANNUAL HELEN CHRISTMAS MARKET Nov. 29 - 30 & Dec. 6 - 7

New Year's Eve Event & Dropping of the Edelweiss Dec. 31 at the Festhalle 8 pm - Midnight

### See website for all prices and changes WWW.HELENCHAMBER.COM

All active and retired military with ID get into regularly priced events for free.

### **NORTH GEORGIA**

### **NORTH GEORGIA**



### **DOWNTOWN HELEN**

### **DOWNTOWN HELEN**



### ACCOMMODATIONS

### **BED AND BREAKFASTS**

#### **Black Forest B&B and Vacation Rentals**

8902N Main St., Helen, GA 30545 706-878-3995 | www.blackforestvacationrentals.com

#### Lucille's Mountain Top Inn & Spa Sautee Nacoochee, GA

706-878-5055 | www.lucillesmountaintopinn.com

### **CABINS & VACATION RENTALS**

#### AAA Beautiful Cabins at Tanglewood

3387 Hwy 356, Sautee, GA 30571 706-878-3286 | www.tanglewoodcabinrentals.com

### Adventure Lodges of Georgia-Unicoi State Park See ad on p. 55

1788 Hwy 356 North, Helen, GA 30545 800-573-9659 or 706-878-2201 | www.unicoilodge.com

#### Alemaigne Haus Cabin 404-406-1308 | www.vrbo.com/183314ha

404-400-1308 | www.vrb0.com/183312

#### Alpine Crest Resort

273 Carrie Cox Dr., Helen,