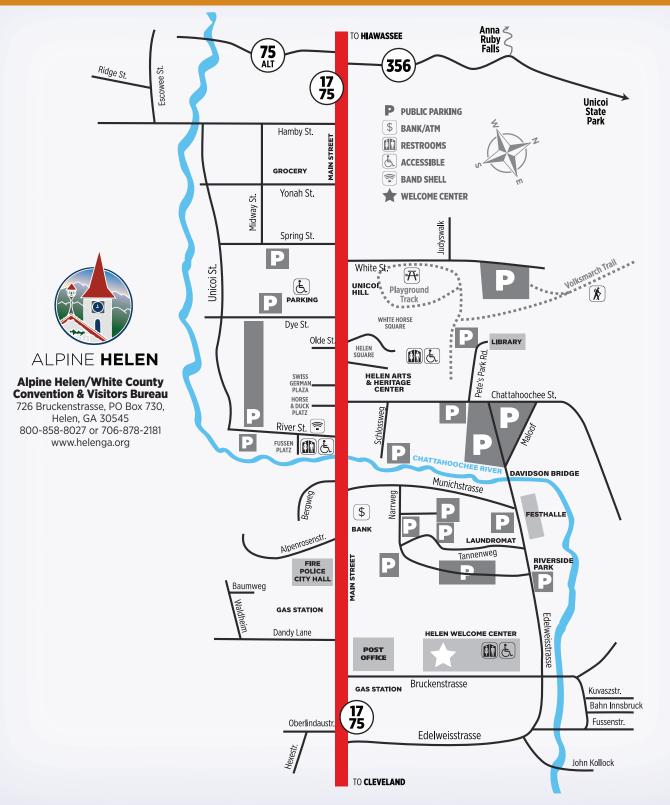

FEST at the Festhalle May 24 (6 pm -11 pm) Active military, retired & veterans receive free admission.

> All dates & times may be subject to change, please visit website

September - October OKTOBERFEST at the Festhalle September 4 - 7 September 11 - 14 September 18 - 21 Sept. 25 - Oct. 26 DAILY

OKTOBERFEST PARADE September 6th at Noon

November & December LIGHTING OF THE VILLAGE Nov. 28 at 6 pm

18th ANNUAL HELEN CHRISTMAS MARKET Nov. 29 - 30 & Dec. 6 - 7

New Year's Eve Event & Dropping of the Edelweiss Dec. 31 at the Festhalle 8 pm - Midnight

### See website for all prices and changes WWW.HELENCHAMBER.COM

All active and retired military with ID get into regularly priced events for free.

### **NORTH GEORGIA**

### **NORTH GEORGIA**



### **DOWNTOWN HELEN**

### **DOWNTOWN HELEN**



### ACCOMMODATIONS

### **BED AND BREAKFASTS**

#### **Black Forest B&B and Vacation Rentals**

8902N Main St., Helen, GA 30545 706-878-3995 | www.blackforestvacationrentals.com

#### Lucille's Mountain Top Inn & Spa Sautee Nacoochee, GA

706-878-5055 | www.lucillesmountaintopinn.com

### **CABINS & VACATION RENTALS**

#### AAA Beautiful Cabins at Tanglewood

3387 Hwy 356, Sautee, GA 30571 706-878-3286 | www.tanglewoodcabinrentals.com

### Adventure Lodges of Georgia-Unicoi State Park See ad on p. 55

1788 Hwy 356 North, Helen, GA 30545 800-573-9659 or 706-878-2201 | www.unicoilodge.com

#### Alemaigne Haus Cabin 404-406-1308 | www.vrbo.com/183314ha

404-400-1308 | www.vrb0.com/183312

#### Alpine Crest Resort

273 Carrie Cox Dr., Helen, GA 30545 706-878-2133 | www.alpinecrest.org | alpi