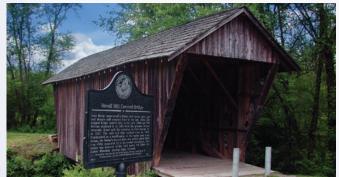

### Sautee Covered Bridge

It is also known as Helen Bridge, Stovall Mill Bridge, Sautee Bridge, Nacoochee Bridge and Chickamauga Bridge and crosses Chickamauga Creek. Proclaimed Georgia's smallest covered bridge, it was featured in the film "I'd Climb the Highest Mountain." Will Pardue built it in 1895 in the Queen Post design with a length of 36.8 feet and a width of 11 feet 10 inches. There is parking and a picnic area as well as a Historic Marker. Directions: Take GA 75 north of Cleveland for 7 miles, turn right onto GA 17 for roughly 2 miles, then left on GA 255 for 2 miles near the town of Sautee.