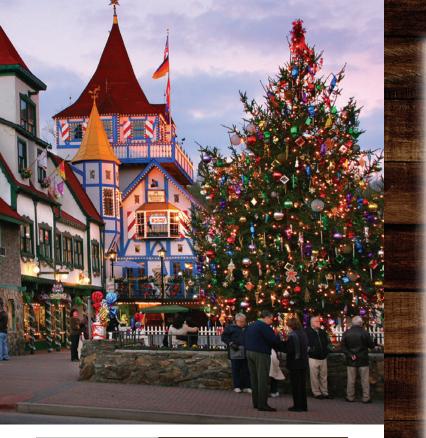

### HOW DID HELEN BECOME WHAT IT IS TODAY?

Helen, nestled in the Blue Ridge Mountains on the Chattahoochee River, is a re-creation of an alpine village complete with cobblestone alleys and old-world towers. This Northeast Georgia village has a rich history linked to the Cherokee Indians and the Mississippian mound builders as well as early settlers who arrived in the early 1900s to mine for gold and cut virgin timber for

Now celebrating its 55th year as a mountain community with a touch of Bavaria, Helen's evolution into an alpine village began in 1968 when a group of local businessmen met to discuss ways to revitalize their town. They approached a nearby artist friend who had been

a thriving lumber industry.

stationed in Germany. He sketched the buildings, added gingerbread trim, details and colors to the buildings, giving an Alpine look to the

entire town. In January 1969, business owners and local carpenters began turning ideas into reality and all downtown stores were renovated. Facades of buildings were painted with scenes of Bavaria and North Georgia, mirroring