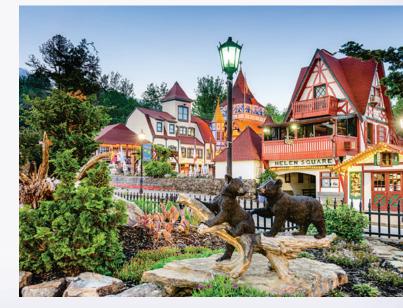

### HOW DID HELEN BECOME WHAT IT IS TODAY?

Helen, nestled in the Blue Ridge Mountains on the Chattahoochee River, is a re-creation of an alpine village complete with cobblestone alleys and old-world towers. This Northeast Georgia village has a rich history linked to the Cherokee Indians and the Mississippian mound builders as well as early settlers who arrived in the early 1900s to mine for gold and cut virgin timber for

Now celebrating its 55th year as a mountain community with a touch of Bavaria, Helen's evolution into an alpine village began in 1968 when a group of local businessmen met to discuss ways to revitalize their town. They approached a nearby artist friend who had been

a thriving lumber industry.

stationed in Germany. He sketched the buildings, added gingerbread trim, details and colors to the buildings, giving an Alpine look to the

entire town. In January 1969, business owners and local carpenters began turning ideas into reality and all downtown stores were renovated. Facades of buildings were painted with scenes of Bavaria and North Georgia, mirroring

### WELCOME TO HELEN!

the migration of early settlers. In 2002 alone, \$1.2 million was spent on improvements in the downtown area.

Helen has accomplished much; it has created a new town and industry, providing jobs for more people and boosting the economy of the entire area. Helen also commemorates its historic past when the early settlers came to this remote area. A village with mountain heritage and a touch of Bavaria, Helen has created a unique experience for its visitor.