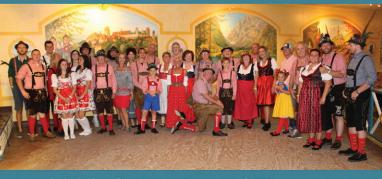

## **WELCOME TO HELEN!**

Visitors can enjoy river tubing, horseback riding, golf, canoeing, fishing, mountain biking or hiking to one of the many majestic waterfalls close by. Helen hosts one of the nation's longest Oktoberfests each year, bringing in thousands of revelers.