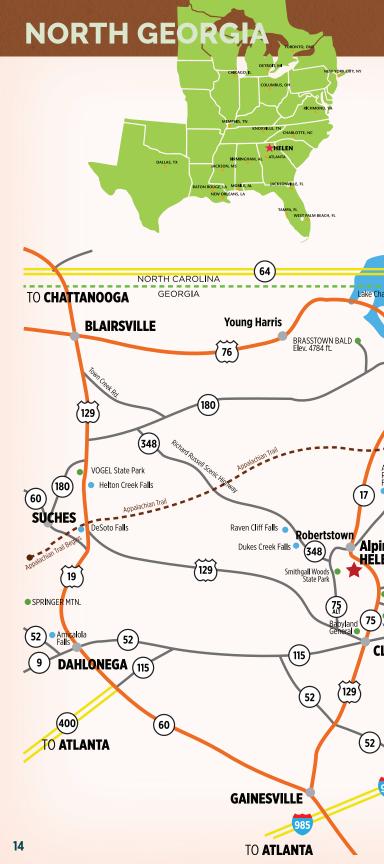

## **NORTH GEORGIA**

| <b>MILEAGE TO I</b> | HELEN |
|---------------------|-------|
| Albany              | 257   |
| Athens              | 68    |
| Atlanta             | 86    |
| Augusta             | 163   |
| Brunswick           | 324   |
| Calloway Grdn       | 164   |
| Cartersville        | 105   |
| Cedartown           | 138   |
| Columbus            | 191   |
| Commerce            | 49    |
| Cordele             | 219   |
|                     |       |

| Cumming      | 56    |
|--------------|-------|
| Dalton       | 97    |
| Dawsonville  | 45    |
| Dublin       | 187   |
| Ellijay      | 57    |
| Florida Line | . 334 |
| Hartwell     | 68    |
| LaGrange     | 160   |
| Lavonia      | 50    |
| Macon        | 143   |
| Marietta     | 92    |
|              |       |

| Pine Mountain | 164 |
|---------------|-----|
| Ringgold      | 125 |
| Rome          | 117 |
| Savannah      | 274 |
| Stone Mtn     | 78  |
| Tallapoosa    | 143 |
| Tifton        | 269 |
| Valdosta      | 315 |
| Vidalia       | 220 |
| Warner Robins | 168 |
| Waycross      | 294 |
|               |     |
|               |     |