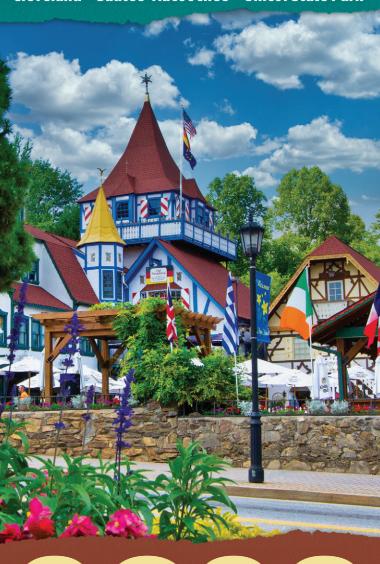

# ALPINE HELEN GEORGIA

Cleveland • Sautee-Nacoochee • Unicoi State Park

## How Did Helen Become What It Is Today?

Helen, nestled in the Blue Ridge Mountains on the Chattahoochee River, is a re-creation of an alpine village

complete with cobblestone alleys and old-world towers. This Northeast Georgia village has a rich history linked to the Cherokee Indians and the Mississippian mound builders as well as

an mound builders as well as early settlers who arrived in the early 1900s to mine for gold and cut virgin timber for a thriving lumber industry.

Now celebrating its 53rd year as a mountain community with a touch of Bavaria, Helen's evolution into an alpine village began in 1968 when a group of local businessmen met to discuss ways to revitalize their town. They approached a nearby artist friend who had been

stationed in Germany. He sketched the buildings, added gingerbread trim, details and colors to the buildings, giving an Alpine look

to the entire town. In January 1969, business owners and local carpenters began turning ideas into reality and all downtown stores were renovated. Facades of buildings were painted with scenes of Bavaria and North Georgia, mirroring