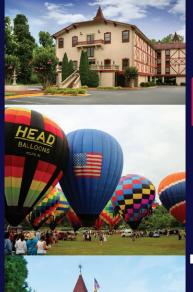

## How Did Helen Become What It Is Today?

Helen, nestled in the Blue Ridge Mountains on the Chattahoochee River, is a re-creation of an alpine village

complete with cobblestone alleys and old-world towers. This Northeast Georgia village has a rich history linked to the Cherokee Indians and the Mississippian mound builders as well as

an mound builders as well as early settlers who arrived in the early 1900s to mine for gold and cut virgin timber for a thriving lumber industry.

Now celebrating its 53rd year as a mountain community with a touch of Bavaria, Helen's evolution into an alpine village began in 1968 when a group of local businessmen met to discuss ways to revitalize their town. They approached a nearby artist friend who had been

stationed in Germany. He sketched the buildings, added gingerbread trim, details and colors to the buildings, giving an Alpine look

to the entire town. In January 1969, business owners and local carpenters began turning ideas into reality and all downtown stores were renovated. Facades of buildings were painted with scenes of Bavaria and North Georgia, mirroring

## **WELCOME TO HELEN!**

Visitors can enjoy river tubing, horseback riding, golf, canoeing, fishing, mountain biking or hiking to one of the many majestic waterfalls close by. Helen hosts one of the nation's longest Oktoberfests each year, bringing in thousands of revelers.