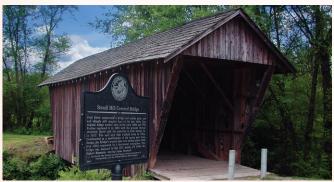

#### **Sautee Covered Bridge**

It is also known as Helen Bridge, Stovall Mill Bridge, Sautee Bridge, Nacoochee Bridge and Chickamauga Bridge and crosses Chickamauga Creek. Proclaimed Georgia's smallest covered bridge, it was featured in the film "I'd Climb the Highest Mountain." Will Pardue built it in 1895 in the Queen Post design with a length of 36.8 feet and a width of 11 feet 10 inches. There is parking and a picnic area as well as a Historic Marker. Directions: Take GA 75 north of Cleveland for 7 miles, turn right onto GA 17 for roughly 2 miles, then left on GA 255 for 2 miles near the town of Sautee.