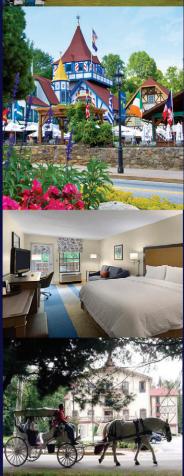

## How Did Helen Become What It Is Today?

Helen, nestled in the Blue Ridge Mountains on the Chattahoochee River, is a re-creation of an alpine village

complete with cobblestone alleys and old-world towers. This Northeast Georgia village has a rich history linked to the Cherokee Indians and the Mississippian mound builders as well as

an mound builders as well as early settlers who arrived in the early 1900s to mine for gold and cut virgin timber for a thriving lumber industry.

Now celebrating its 53rd year as a mountain community with a touch of Bavaria, Helen's evolution into an alpine village began in 1968 when a group of local businessmen met to discuss ways to revitalize their town. They approached a nearby artist friend who had been

stationed in Germany. He sketched the buildings, added gingerbread trim, details and colors to the buildings, giving an Alpine look

to the entire town. In January 1969, business owners and local carpenters began turning ideas into reality and all downtown stores were renovated. Facades of buildings were painted with scenes of Bavaria and North Georgia, mirroring

## **WELCOME TO HELEN!**

the migration of early settlers. In 2002 alone, \$1.2 million was spent on improvements in the downtown area.

Helen has accomplished much; it has created a new town and industry, providing jobs for more people and boosting the economy of the entire area. Helen also commemorates its historic past when the early settlers came to this remote area. A village with mountain heritage and a touch of Bavaria, Helen has created a unique experience for its visitor.