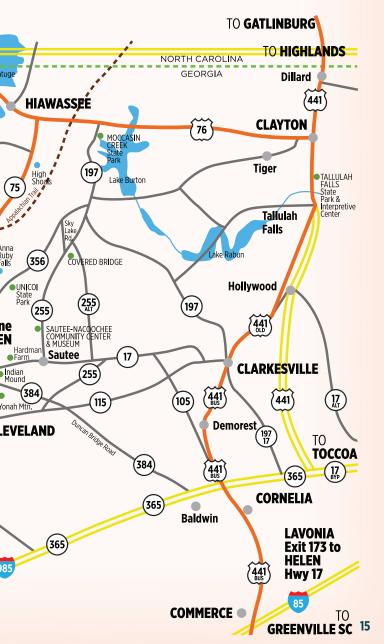

## **NORTH GEORGIA**

| <b>MILEAGE TO I</b> | HELEN |
|---------------------|-------|
| Albany              | 257   |
| Athens              | 68    |
| Atlanta             | 86    |
| Augusta             | 163   |
| Brunswick           | 324   |
| Calloway Grdn       | 164   |
| Cartersville        | 105   |
| Cedartown           | 138   |
| Columbus            | 191   |
| Commerce            | 49    |
| Cordele             | 219   |
|                     |       |

| Cumming      | 56    |
|--------------|-------|
| Dalton       | 97    |
| Dawsonville  | 45    |
| Dublin       | 187   |
| Ellijay      | 57    |
| Florida Line | . 334 |
| Hartwell     | 68    |
| LaGrange     | 160   |
| Lavonia      | 50    |
| Macon        | 143   |
| Marietta     | 92    |
|              |       |

| Pine Mountain | 164 |
|---------------|-----|
| Ringgold      | 125 |
| Rome          | 117 |
| Savannah      | 274 |
| Stone Mtn     | 78  |
| Tallapoosa    | 143 |
| Tifton        | 269 |
| Valdosta      | 315 |
| Vidalia       | 220 |
| Warner Robins | 168 |
| Waycross      | 294 |
|               |     |
|               |     |