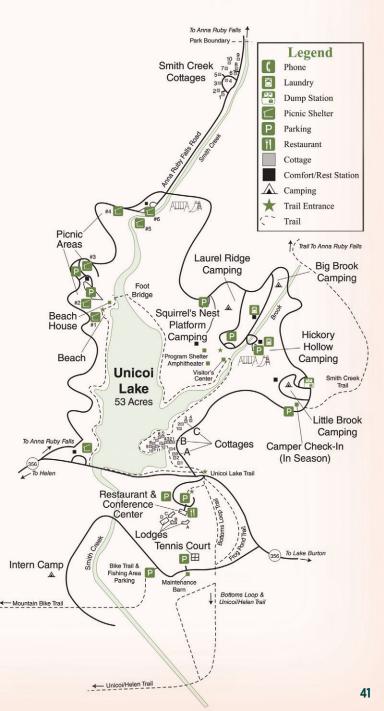

## **UNICOI MAP**

There is fun in the mountains every season...

Let us book your next getaway or event

USE PROMO CODE STAYWITHUS23 FOR 10% OFF YOUR STAY

WWW.RENTHELEN.COM 706.878.3535

### **Unicoi State Park Hiking Trails**

### Adventure Lodges of Georgia - Unicoi State Park

800-573-9659 or 706-878-2201 | www.unicoilodge.com

#### **Smith Creek Trail**

This trail offers a serene walk through dense patches of rhododendron, mountain laurel, hemlock & ferns. Travel up and over Hickory Nut Ridge and through hardwood stands and across several small mountain streams and springs. This trail ends at park campground. (4.6 miles)

**Directions** - Take GA 75 north from Helen for 1 mile. Turn right on GA 356 and drive 1.5 miles. Turn left at the entrance road to Anna Ruby Falls. Hike the 0.4 mile trail to Anna Ruby Falls. Smith Creek Trail begins at the right of the first observation bridge. Parking fee required.