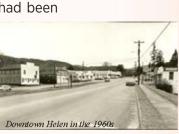

## How Did Helen Become What It Is Today?

Helen, nestled in the Blue Ridge Mountains on the Chattahoochee River, is a re-creation of an alpine village

complete with cobblestone alleys and old-world towers. This Northeast Georgia village has a rich history linked to the Cherokee Indians and the Mississippian mound builders as well as

an mound builders as well as early settlers who arrived in the early 1900s to mine for gold and cut virgin timber for a thriving lumber industry.

Now celebrating its 53rd year as a mountain community with a touch of Bavaria, Helen's evolution into an alpine village began in 1968 when a group of local businessmen met to discuss ways to revitalize their town. They approached a nearby artist friend who had been

stationed in Germany. He sketched the buildings, added gingerbread trim, details and colors to the buildings, giving an Alpine look

to the entire town. In January 1969, business owners and local carpenters began turning ideas into reality and all downtown stores were renovated. Facades of buildings were painted with scenes of Bavaria and North Georgia, mirroring

## **WELCOME TO HELEN!**

the migration of early settlers. In 2002 alone, \$1.2 million was spent on improvements in the downtown area.

Helen has accomplished much; it has created a new town and industry, providing jobs for more people and boosting the economy of the entire area. Helen also commemorates its historic past when the early settlers came to this remote area. A village with mountain heritage and a touch of Bavaria, Helen has created a unique experience for its visitor.

So, this is the story of Helen, the miracle of a small, remote mountain community that revitalized itself in various ways throughout several centuries and that today hosts nearly 2 million visitors each year.